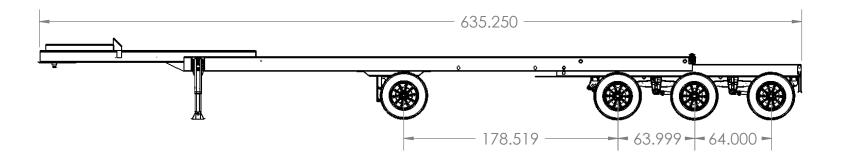

|   |                                                                                                                                                                                                          |             |                          | UNLESS OTHERWISE SPECIFIED:                                                                                                                                | _         | NAME | DATE |               |                   |     |           |
|---|----------------------------------------------------------------------------------------------------------------------------------------------------------------------------------------------------------|-------------|--------------------------|------------------------------------------------------------------------------------------------------------------------------------------------------------|-----------|------|------|---------------|-------------------|-----|-----------|
|   |                                                                                                                                                                                                          |             | DIMENSIONS ARE IN INCHES | DRAWN                                                                                                                                                      | Branden   |      |      |               |                   |     |           |
|   | PROPRIETARY AND CONFIDENTIAL<br>THE INFORMATION CONTAINED IN THIS<br>DRAWING IS THE SOLE PROPERTY OF<br>DIONBILT MFG. LLC ANY<br>REPRODUCTION IN PART OR AS A WHOLE<br>WITHOUT THE WRITTEN PERMISSION OF |             |                          | TOLERANCES:<br>FRACTIONAL±<br>ANGULAR: MACH± BEND ±<br>TWO PLACE DECIMAL ±<br>THREE PLACE DECIMAL ±<br>INTERPRET GEOMETRIC<br>TOLERANCING PER:<br>MATERIAL | CHECKED   |      |      | TITLE:        |                   |     |           |
|   |                                                                                                                                                                                                          |             |                          |                                                                                                                                                            | ENG APPR. |      |      |               |                   | 410 |           |
|   |                                                                                                                                                                                                          |             |                          |                                                                                                                                                            | MFG APPR. |      |      |               | 9410              |     |           |
|   |                                                                                                                                                                                                          |             |                          |                                                                                                                                                            | Q.A.      |      |      |               |                   |     |           |
|   |                                                                                                                                                                                                          |             |                          |                                                                                                                                                            | COMMENTS: |      |      |               |                   |     |           |
|   |                                                                                                                                                                                                          |             |                          | MATERIAL                                                                                                                                                   |           |      |      | SIZE DWG. NO. |                   | REV | REV       |
|   |                                                                                                                                                                                                          | NEXT ASSY   | USED ON                  | FINISH                                                                                                                                                     |           |      |      | A             |                   |     |           |
|   | DIONBILT MFG. LLC. IS PROHIBITED.                                                                                                                                                                        | APPLICATION |                          | DO NOT SCALE DRAWING                                                                                                                                       |           |      |      | SCALE: 1:     | 1:192WEIGHT: SHEE |     | et 1 of 1 |
| 5 |                                                                                                                                                                                                          | 4           |                          | 3                                                                                                                                                          |           | 2    |      | 1             |                   |     |           |