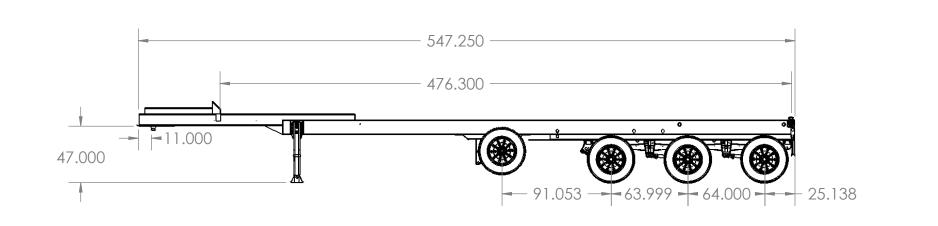

|   |                                                                                                                                                                                                          |             |                          | UNLESS OTHERWISE SPECIFIED:                                                                                                                                | _         | NAME | DATE |               |                   |     |           |
|---|----------------------------------------------------------------------------------------------------------------------------------------------------------------------------------------------------------|-------------|--------------------------|------------------------------------------------------------------------------------------------------------------------------------------------------------|-----------|------|------|---------------|-------------------|-----|-----------|
|   |                                                                                                                                                                                                          |             | DIMENSIONS ARE IN INCHES | DRAWN                                                                                                                                                      | Branden   |      |      |               |                   |     |           |
|   | PROPRIETARY AND CONFIDENTIAL<br>THE INFORMATION CONTAINED IN THIS<br>DRAWING IS THE SOLE PROPERTY OF<br>DIONBILT MFG. LLC ANY<br>REPRODUCTION IN PART OR AS A WHOLE<br>WITHOUT THE WRITTEN PERMISSION OF |             |                          | TOLERANCES:<br>FRACTIONAL±<br>ANGULAR: MACH± BEND ±<br>TWO PLACE DECIMAL ±<br>THREE PLACE DECIMAL ±<br>INTERPRET GEOMETRIC<br>TOLERANCING PER:<br>MATERIAL | CHECKED   |      |      | TITLE:        |                   |     |           |
|   |                                                                                                                                                                                                          |             |                          |                                                                                                                                                            | ENG APPR. |      |      |               |                   | 410 |           |
|   |                                                                                                                                                                                                          |             |                          |                                                                                                                                                            | MFG APPR. |      |      |               | 9410              |     |           |
|   |                                                                                                                                                                                                          |             |                          |                                                                                                                                                            | Q.A.      |      |      |               |                   |     |           |
|   |                                                                                                                                                                                                          |             |                          |                                                                                                                                                            | COMMENTS: |      |      |               |                   |     |           |
|   |                                                                                                                                                                                                          |             |                          | MATERIAL                                                                                                                                                   |           |      |      | SIZE DWG. NO. |                   | REV | REV       |
|   |                                                                                                                                                                                                          | NEXT ASSY   | USED ON                  | FINISH                                                                                                                                                     |           |      |      | A             |                   |     |           |
|   | DIONBILT MFG. LLC. IS PROHIBITED.                                                                                                                                                                        | APPLICATION |                          | DO NOT SCALE DRAWING                                                                                                                                       |           |      |      | SCALE: 1:     | 1:192WEIGHT: SHEE |     | et 1 of 1 |
| 5 |                                                                                                                                                                                                          | 4           |                          | 3                                                                                                                                                          |           | 2    |      | 1             |                   |     |           |