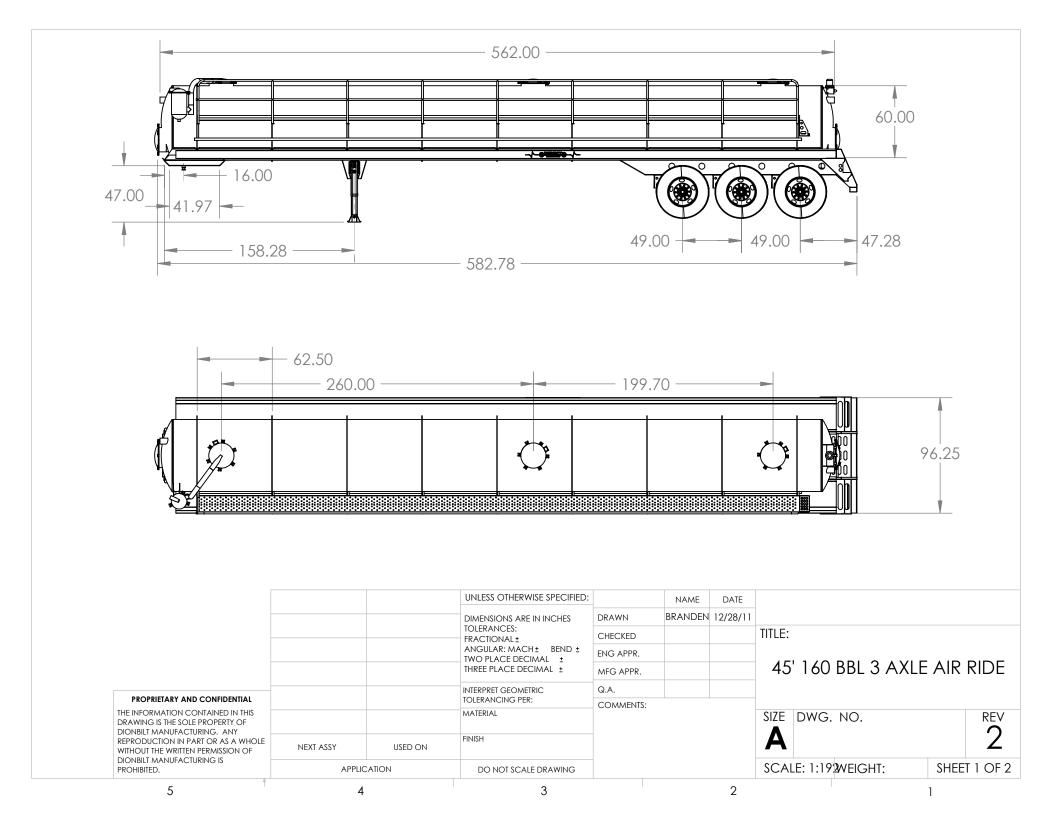

|                                                                                                                                                                                                                       |             |         | UNLESS OTHERWISE SPECIFIED:                                                          |           | NAME | DATE              |                               |         |              |         |
|-----------------------------------------------------------------------------------------------------------------------------------------------------------------------------------------------------------------------|-------------|---------|--------------------------------------------------------------------------------------|-----------|------|-------------------|-------------------------------|---------|--------------|---------|
| PROPRIETARY AND CONFIDENTIAL THE INFORMATION CONTAINED IN THIS DRAWING IS THE SOLE PROPERTY OF <insert company="" here="" name="">. ANY REPRODUCTION IN PART OR AS A WHOLE WITHOUT THE WRITTEN PERMISSION OF</insert> |             |         | DIMENSIONS ARE IN INCHES                                                             | DRAWN     |      |                   |                               |         |              |         |
|                                                                                                                                                                                                                       |             |         | TOLERANCES:<br>FRACTIONAL ±                                                          | CHECKED   |      |                   | TITLE: 45' 160 BBL 3 AXLE AII |         |              | ID DIDE |
|                                                                                                                                                                                                                       |             |         | ANGULAR: MACH± BEND ± TWO PLACE DECIMAL ± THREE PLACE DECIMAL ±  INTERPRET GEOMETRIC | ENG APPR. |      |                   |                               |         |              |         |
|                                                                                                                                                                                                                       |             |         |                                                                                      | MFG APPR. |      |                   | 45 160                        | LE AIR  | : AIR RIDE   |         |
|                                                                                                                                                                                                                       |             |         |                                                                                      | Q.A.      |      |                   |                               |         |              |         |
|                                                                                                                                                                                                                       |             |         | TOLERANCING PER:  MATERIAL                                                           | COMMENTS: |      | SIZE DWG. NO. REV |                               |         | REV          |         |
|                                                                                                                                                                                                                       | NEXT ASSY   | USED ON | FINISH                                                                               | -         |      |                   | Α                             |         |              |         |
| <insert company="" here="" name=""> IS PROHIBITED.</insert>                                                                                                                                                           | APPLICATION |         | DO NOT SCALE DRAWING                                                                 |           |      |                   | SCALE: 1:19                   | WEIGHT: | SHEET 2 OF 2 |         |
| 5                                                                                                                                                                                                                     | 4           |         | 3                                                                                    |           | 2    |                   |                               | 1       |              |         |