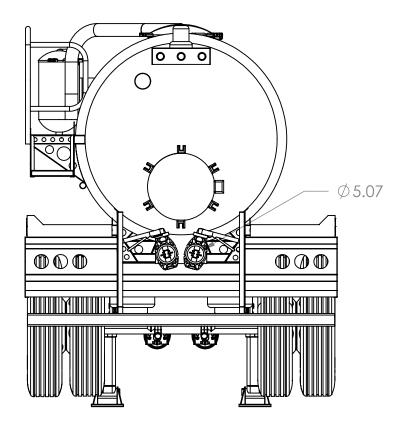

|                                                                                                                                                                                                                       |             |         | UNLESS OTHERWISE SPECIFIED:                                                          |           | NAME | DATE              |                               |         |              |         |
|-----------------------------------------------------------------------------------------------------------------------------------------------------------------------------------------------------------------------|-------------|---------|--------------------------------------------------------------------------------------|-----------|------|-------------------|-------------------------------|---------|--------------|---------|
| PROPRIETARY AND CONFIDENTIAL THE INFORMATION CONTAINED IN THIS DRAWING IS THE SOLE PROPERTY OF <insert company="" here="" name="">. ANY REPRODUCTION IN PART OR AS A WHOLE WITHOUT THE WRITTEN PERMISSION OF</insert> |             |         | DIMENSIONS ARE IN INCHES                                                             | DRAWN     |      |                   |                               |         |              |         |
|                                                                                                                                                                                                                       |             |         | TOLERANCES:<br>FRACTIONAL ±                                                          | CHECKED   |      |                   | TITLE: 45' 160 BBL 3 AXLE AII |         |              | ID DIDE |
|                                                                                                                                                                                                                       |             |         | ANGULAR: MACH± BEND ± TWO PLACE DECIMAL ± THREE PLACE DECIMAL ±  INTERPRET GEOMETRIC | ENG APPR. |      |                   |                               |         |              |         |
|                                                                                                                                                                                                                       |             |         |                                                                                      | MFG APPR. |      |                   | 45 160                        | LE AIR  | : AIR RIDE   |         |
|                                                                                                                                                                                                                       |             |         |                                                                                      | Q.A.      |      |                   |                               |         |              |         |
|                                                                                                                                                                                                                       |             |         | TOLERANCING PER:  MATERIAL                                                           | COMMENTS: |      | SIZE DWG. NO. REV |                               |         | REV          |         |
|                                                                                                                                                                                                                       | NEXT ASSY   | USED ON | FINISH                                                                               | -         |      |                   | Α                             |         |              |         |
| <insert company="" here="" name=""> IS PROHIBITED.</insert>                                                                                                                                                           | APPLICATION |         | DO NOT SCALE DRAWING                                                                 |           |      |                   | SCALE: 1:19                   | WEIGHT: | SHEET 2 OF 2 |         |
| 5                                                                                                                                                                                                                     | 4           |         | 3                                                                                    |           | 2    |                   |                               | 1       |              |         |