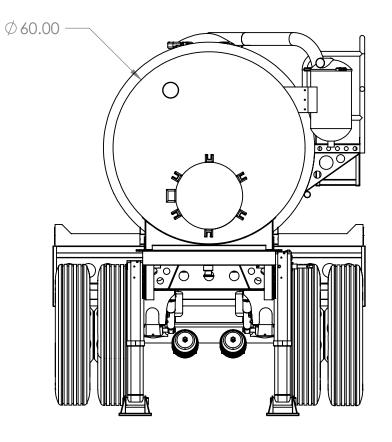

|                                                                                                                                                                                                                       |             |         | UNLESS OTHERWISE SPECIFIED:                                                          |           | NAME | DATE              |                               |         |              |         |
|-----------------------------------------------------------------------------------------------------------------------------------------------------------------------------------------------------------------------|-------------|---------|--------------------------------------------------------------------------------------|-----------|------|-------------------|-------------------------------|---------|--------------|---------|
| PROPRIETARY AND CONFIDENTIAL THE INFORMATION CONTAINED IN THIS DRAWING IS THE SOLE PROPERTY OF <insert company="" here="" name="">. ANY REPRODUCTION IN PART OR AS A WHOLE WITHOUT THE WRITTEN PERMISSION OF</insert> |             |         | DIMENSIONS ARE IN INCHES                                                             | DRAWN     |      |                   |                               |         |              |         |
|                                                                                                                                                                                                                       |             |         | TOLERANCES:<br>FRACTIONAL ±                                                          | CHECKED   |      |                   | TITLE: 45' 160 BBL 3 AXLE AII |         |              | ID DIDE |
|                                                                                                                                                                                                                       |             |         | ANGULAR: MACH± BEND ± TWO PLACE DECIMAL ± THREE PLACE DECIMAL ±  INTERPRET GEOMETRIC | ENG APPR. |      |                   |                               |         |              |         |
|                                                                                                                                                                                                                       |             |         |                                                                                      | MFG APPR. |      |                   | 45 160                        | LE AIR  | : AIR RIDE   |         |
|                                                                                                                                                                                                                       |             |         |                                                                                      | Q.A.      |      |                   |                               |         |              |         |
|                                                                                                                                                                                                                       |             |         | TOLERANCING PER:  MATERIAL                                                           | COMMENTS: |      | SIZE DWG. NO. REV |                               |         | REV          |         |
|                                                                                                                                                                                                                       | NEXT ASSY   | USED ON | FINISH                                                                               | -         |      |                   | Α                             |         |              |         |
| <insert company="" here="" name=""> IS PROHIBITED.</insert>                                                                                                                                                           | APPLICATION |         | DO NOT SCALE DRAWING                                                                 |           |      |                   | SCALE: 1:19                   | WEIGHT: | SHEET 2 OF 2 |         |
| 5                                                                                                                                                                                                                     | 4           |         | 3                                                                                    |           | 2    |                   |                               | 1       |              |         |