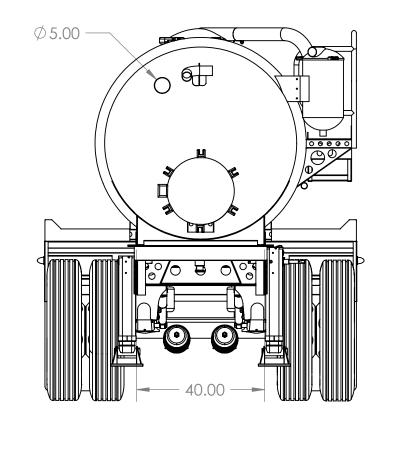

| PROPRIETARY AND CONFIDENTIAL<br>THE INFORMATION CONTAINED IN THIS<br>DRAWING IS THE SOLE PROPERTY OF<br><insert company="" here="" name="">. ANY<br/>REPRODUCTION IN PART OR AS A WHOLE<br/>WITHOUT THE WRITTEN PERMISSION OF</insert> |             |         | UNLESS OTHERWISE SPECIFIED:                   |           | NAME | DATE |                     |                |      |              |  |
|----------------------------------------------------------------------------------------------------------------------------------------------------------------------------------------------------------------------------------------|-------------|---------|-----------------------------------------------|-----------|------|------|---------------------|----------------|------|--------------|--|
|                                                                                                                                                                                                                                        |             |         | DIMENSIONS ARE IN INCHES                      | DRAWN     |      |      |                     |                |      |              |  |
|                                                                                                                                                                                                                                        |             |         | TOLERANCES:<br>FRACTIONAL ±                   | CHECKED   |      |      | TITLE:              |                |      |              |  |
|                                                                                                                                                                                                                                        |             |         | ANGULAR: MACH ± BEND ±<br>TWO PLACE DECIMAL ± | ENG APPR. |      |      | 130                 |                |      |              |  |
|                                                                                                                                                                                                                                        |             |         | THREE PLACE DECIMAL ±                         | MFG APPR. |      |      | - 130 BBL VACU      |                |      |              |  |
|                                                                                                                                                                                                                                        |             |         |                                               | Q.A.      |      |      |                     | R RIDE TRAILER |      | ΞK           |  |
|                                                                                                                                                                                                                                        |             |         | TOLERANCING PER:                              | COMMENTS: |      |      |                     |                |      |              |  |
|                                                                                                                                                                                                                                        |             |         | MATERIAL                                      |           |      |      | SIZE DWG. NO.       |                |      | REV          |  |
|                                                                                                                                                                                                                                        | NEXT ASSY   | USED ON | FINISH                                        |           |      |      | A                   |                |      |              |  |
| <insert company="" here="" name=""> IS<br/>PROHIBITED.</insert>                                                                                                                                                                        | APPLICATION |         | DO NOT SCALE DRAWING                          |           |      |      | SCALE: 1:192WEIGHT: |                | SHEE | SHEET 1 OF 1 |  |
| 5                                                                                                                                                                                                                                      | 4           |         | 3                                             |           |      | 2    |                     |                | 1    |              |  |