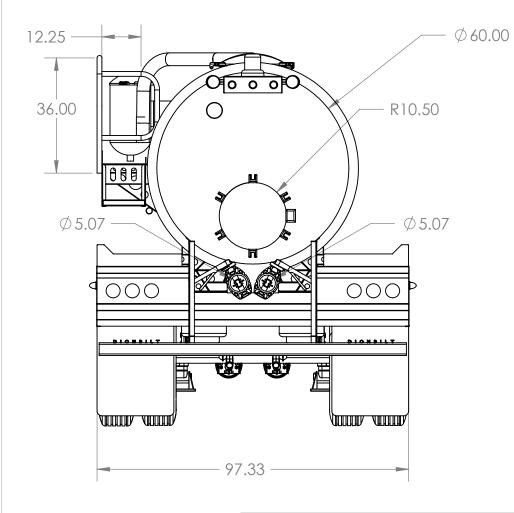

| PROPRIETARY AND CONFIDENTIAL<br>THE INFORMATION CONTAINED IN THIS<br>DRAWING IS THE SOLE PROPERTY OF<br><insert company="" here="" name="">. ANY<br/>REPRODUCTION IN PART OR AS A WHOLE<br/>WITHOUT THE WRITTEN PERMISSION OF</insert> |             |         | UNLESS OTHERWISE SPECIFIED:                   |           | NAME | DATE |                     |                |      |              |  |
|----------------------------------------------------------------------------------------------------------------------------------------------------------------------------------------------------------------------------------------|-------------|---------|-----------------------------------------------|-----------|------|------|---------------------|----------------|------|--------------|--|
|                                                                                                                                                                                                                                        |             |         | DIMENSIONS ARE IN INCHES                      | DRAWN     |      |      |                     |                |      |              |  |
|                                                                                                                                                                                                                                        |             |         | TOLERANCES:<br>FRACTIONAL ±                   | CHECKED   |      |      | TITLE:              |                |      |              |  |
|                                                                                                                                                                                                                                        |             |         | ANGULAR: MACH ± BEND ±<br>TWO PLACE DECIMAL ± | ENG APPR. |      |      | 130                 |                |      |              |  |
|                                                                                                                                                                                                                                        |             |         | THREE PLACE DECIMAL ±                         | MFG APPR. |      |      | - 130 BBL VACU      |                |      |              |  |
|                                                                                                                                                                                                                                        |             |         |                                               | Q.A.      |      |      |                     | R RIDE TRAILER |      | ΞK           |  |
|                                                                                                                                                                                                                                        |             |         | TOLERANCING PER:                              | COMMENTS: |      |      |                     |                |      |              |  |
|                                                                                                                                                                                                                                        |             |         | MATERIAL                                      |           |      |      | SIZE DWG. NO.       |                |      | REV          |  |
|                                                                                                                                                                                                                                        | NEXT ASSY   | USED ON | FINISH                                        |           |      |      | A                   |                |      |              |  |
| <insert company="" here="" name=""> IS<br/>PROHIBITED.</insert>                                                                                                                                                                        | APPLICATION |         | DO NOT SCALE DRAWING                          |           |      |      | SCALE: 1:192WEIGHT: |                | SHEE | SHEET 1 OF 1 |  |
| 5                                                                                                                                                                                                                                      | 4           |         | 3                                             |           |      | 2    |                     |                | 1    |              |  |